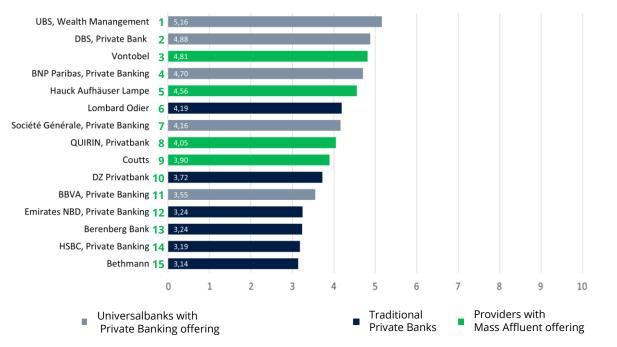

clear focus on digital financial services:





# **Finnoscore** Edition Private Banking

### Finnoscore coverage\*



\*Sample is constantly being expanded https://finnoconsult.at/de/finnoscore

## **Customer experience – unbiased comparison**

Π

Measures the quality & attractiveness of the digital offer purely from a user perspective (no interviews, 100% desktop research).

Catalogue of 300 criteria in 11 dimensions provide an unbiased expert assessment and a holistic comparison of the user experience.

Annual benchmarking report – published in relevant FS media in D.A.CH.



Find out about all the winners and losers of the Finnoscore 2020. -

the top banks in 20202

"They are professional and a partner we can rely on."

## **Current total private banking scores (I)**

#### **Top 15**



# Current total private banking scores (II)

#### **Ranks 16-30**





## **Total Scores Private Banking 2022: UX-Heatmap**

The heatmap shows the performance of the institutions in each individual dimension in relation to their peers:

The greener a field is, the better the user experience and the communication of relevant information from the customer's point of view.

If the field is orange or red in one dimension, the information is little or not perceived by the customer, there is no sufficient explanation from the customer's point of view, or the desired information has not been found.

The heatmap thus illustrates the dimensions in which the institutes score points, but also where there is potential for improvement.

|    | Bank                              | Land | Summe | Websei