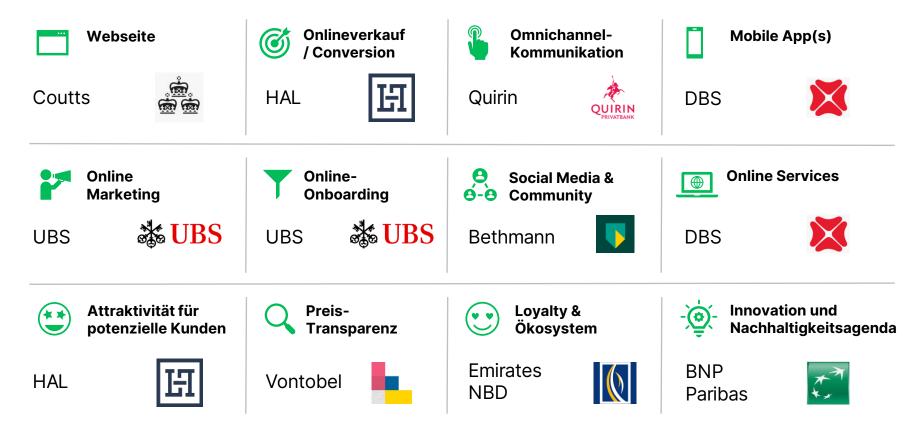

|
|    | PICTET Asset Management           | DE   | 1,78  |          |                 |                                         |                               |                   |                   |                               |                             |                     |             |                 |                                         |
|    | QNB, Private Banking              | QA   | 1,78  |          |                 |                                         |                               |                   |                   |                               |                             |                     |             |                 |                                         |

#### The "ideal Private Banking Provider" – the Top-Performers per Dimension



### Methodology model at a glance



# Methodology model – project example

|         | Workshop A /<br>Review                                                             | Workshop B /<br>Conversion & interaction                              | Workshop C /<br>Marketing                   | Workshop D/<br>Recommendations for action |  |  |
|---------|------------------------------------------------------------------------------------|-----------------------------------------------------------------------|---------------------------------------------|-------------------------------------------|--|--|
|         | Information on current<br>work status/drafts of                                    | Website usability &<br>info architecture                              | SEO, display adversitin