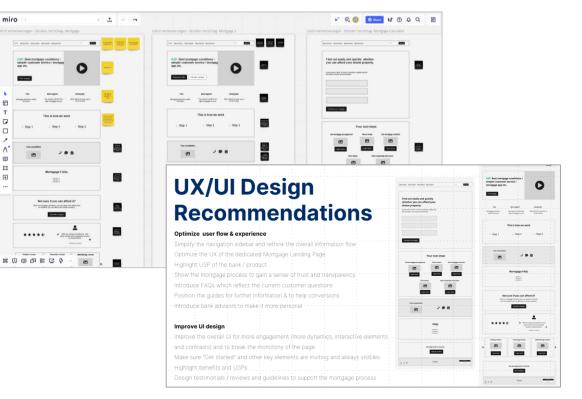

#### UX/UI Design Findings

#### Improvement potential

- CTA are designed like a text box, not a button and
   Key entry points and CTA do not stand out: pastel
- Overwhelming menu : more than 15 (!) options available
- Only 3 related pages are visible on the website, no log
- content / blog, No related magazine content, only
   Contact hox: Position of this hyperlink is not onlim.
- contact box: Position of this hyperlink is not optimal value for UBS?
- Article and guides: Overall UX/UI of the content is in look for an information (limited picture, huge chunk content)