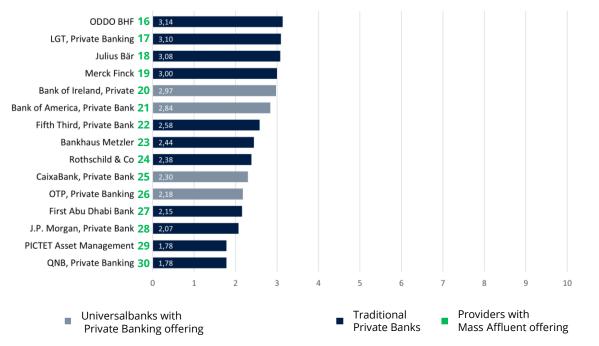

ion Private Banking

### Finnoscore coverage\*



\*Sample is constantly being expanded https://finnoconsult.at/de/finnoscore

## **Customer experience – unbiased comparison**

Π

Measures the quality & attractiveness of the digital offer purely from a user perspective (no interviews, 100% desktop research).

Catalogue of 300 criteria in 11 dimensions provide an unbiased expert assessment and a holistic comparison of the user experience.

Annual benchmarking report – published in relevant FS media in D.A.CH.



Find out about all the winners and losers of the Finnoscore 2020. -

the top banks in 20202

"They are professional and a partner we can rely on."

## **Current total private banking scores (I)**

#### **Top 15**



# Current total private banking scores (II)

#### **Ranks 16-30**





## **Total Scores Private Banking 2022: UX-Heatmap**

The heatmap shows the performance of the institutions in each individual dimension in relation to their peers:

The greener a field is, the better the user experience and the communication of relevant information from the customer's point of view.

If the field is orange or red in one dimension, the information is little or not perceived by the customer, there is no sufficient explanation from the customer's point of view, or the desired information has not been found.

The heatmap thus illustrates the dimensions in which the institutes score points, but also where there is potential for improvement.

|    | Bank                              | Land | Summe | Webseite | Online-Markeüng | Attraktivität für<br>potenzielle Kunden | Onli